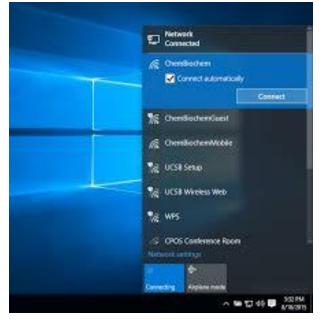

## How to Set up Wireless Access At Home on Your Tablet

1. Before you log into your tablet click on the wireless icon at the bottom right of your screen.

Select your wireless network --> Check the box that next to "Connect Automatically"  $\rightarrow$  Click Connect.