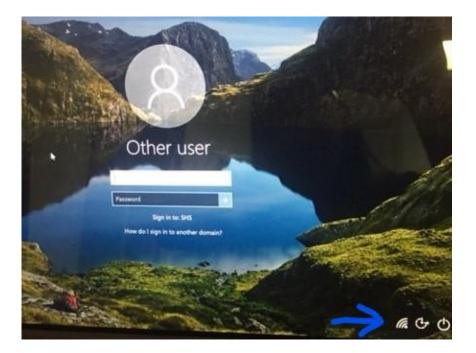

## How to Set up Wireless Access At Home on Your Tablet

1. Before you log into your tablet click on the wireless icon at the bottom right of your screen.

Select your wireless network --> Check the box that next to "Connect Automatically"  $\rightarrow$  Click Connect.