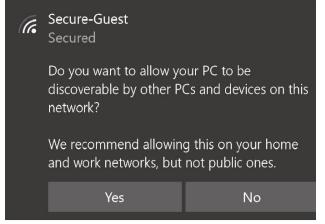

3. You will be prompted with the box shown below  $\rightarrow$  Click YES.

4. It will begin to connect as you will see "Connecting"

5. Once it is connected you will see it change to "connected, secured"