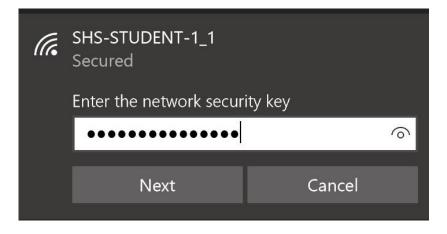

2. You will be prompted to enter you security key -> once you enter it click next.

NOTE: the name of this network is for instructional purposes and is not the name of the network you will connect to. You need to choose the name of your home network