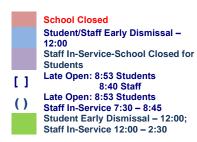

## 2022-2023 STERLING HIGH SCHOOL DISTRICT TEACHER/STUDENT CALENDAR

| September 2022   |                         |    |      |    |    |    |  |  |  |
|------------------|-------------------------|----|------|----|----|----|--|--|--|
| Sun              | Mon Tue Wed Thu Fri Sat |    |      |    |    |    |  |  |  |
|                  |                         |    |      | 1  | 2  | 3  |  |  |  |
| 4                | 5                       | 6  | 7    | 8  | 9  | 10 |  |  |  |
| 11               | 12                      | 13 | [14] | 15 | 16 | 17 |  |  |  |
| 18               | 19                      | 20 | (21) | 22 | 23 | 24 |  |  |  |
| 25               | 26                      | 27 | 28   | 29 | 30 |    |  |  |  |
| Teacher Days: 21 |                         |    |      |    |    |    |  |  |  |

Student Days: 19

|     | October 2022 |                         |      |    |    |    |  |  |  |  |
|-----|--------------|-------------------------|------|----|----|----|--|--|--|--|
| Sun | Mon          | Mon Tue Wed Thu Fri Sat |      |    |    |    |  |  |  |  |
|     |              |                         |      |    |    | 1  |  |  |  |  |
| 2   | 3            | 4                       | (5)  | 6  | 7  | 8  |  |  |  |  |
| 9   | 10           | 11                      | 12   | 13 | 14 | 15 |  |  |  |  |
| 16  | 17           | 18                      | (19) | 20 | 21 | 22 |  |  |  |  |
| 23  | 24           | 25                      | 26   | 27 | 28 | 29 |  |  |  |  |
| 30  | 31           |                         |      |    |    |    |  |  |  |  |

Teacher Days: 20

Student Days: 20

| November 2022 |                         |    |     |    |    |    |  |  |  |  |
|---------------|-------------------------|----|-----|----|----|----|--|--|--|--|
| Sun           | Mon Tue Wed Thu Fri Sat |    |     |    |    |    |  |  |  |  |
|               |                         | 1  | (2) | 3  | 4  | 5  |  |  |  |  |
| 6             | 7                       | 8  | 9   | 10 | 11 | 12 |  |  |  |  |
| 13            | 14                      | 15 | 16  | 17 | 18 | 19 |  |  |  |  |
| 20            | 21                      | 22 | 23  | 24 | 25 | 26 |  |  |  |  |
| 27            | 28                      | 29 | 30  |    |    |    |  |  |  |  |

Teacher Days: 18 Student Days: 18

| December 2022    |                             |    |      |    |    |    |  |  |  |
|------------------|-----------------------------|----|------|----|----|----|--|--|--|
| Sun              | Gun Mon Tue Wed Thu Fri Sat |    |      |    |    |    |  |  |  |
|                  |                             |    |      | 1  | 2  | 3  |  |  |  |
| 4                | 5                           | 6  | (7)  | 8  | 9  | 10 |  |  |  |
| 11               | 12                          | 13 | 14   | 15 | 16 | 17 |  |  |  |
| 18               | 19                          | 20 | (21) | 22 | 23 | 24 |  |  |  |
| 25               | 26                          | 27 | 28   | 29 | 30 | 31 |  |  |  |
| Teacher Days: 17 |                             |    |      |    |    |    |  |  |  |

Student Days: 17

| January 2023 |         |                         |      |    |    |    |  |  |  |
|--------------|---------|-------------------------|------|----|----|----|--|--|--|
| Sun          | Mon     | Mon Tue Wed Thu Fri Sat |      |    |    |    |  |  |  |
| 1            | 2       | 3                       | (4)  | 5  | 6  | 7  |  |  |  |
| 8            | 9       | 10                      | 11   | 12 | 13 | 14 |  |  |  |
| 15           | 16      | 17                      | (18) | 19 | 20 | 21 |  |  |  |
| 22           | 23      | 24                      | 25   | 26 | 27 | 28 |  |  |  |
| 29           | 30      | 31                      |      |    |    |    |  |  |  |
| Teach        | ner Dav | /s: 20                  |      |    |    |    |  |  |  |

Student Days: 19

| 1            | Staff In-Service Day                                  |
|--------------|-------------------------------------------------------|
| 1            | Board Meeting                                         |
| 2            | Staff In-Service (12:00 Early Dismissal)              |
| 5<br>6       | Labor Day – School Closed<br>First Student Day        |
| 6-9          | Student Early Dismissal – 12:00                       |
| 13           | Back-To-School Night                                  |
| 15           | Board Meeting                                         |
|              | October                                               |
| 6            | Board Meeting                                         |
| 0<br>3-7     | Week of Respect                                       |
| 7            | Student Early Dismissal – 12:00                       |
| 10           | Columbus Day-School Closed                            |
| 12           | PSAT Testing – Student Early                          |
|              | Dismissal – 12:00                                     |
| 17-21        | Violence Awareness Week                               |
|              | November                                              |
| 3            | Board Meeting                                         |
| 10-11        | NJEA Convention-School Closed                         |
| 11<br>16     | Veterans Day                                          |
| 23           | Parent/Teacher Conferences<br>Early Dismissal – 12:00 |
| 24-25        | Thanksgiving – School Closed                          |
| 27 20        |                                                       |
| 1            | December<br>Board Meeting                             |
| 23           | Early Dismissal – 12:00                               |
| 24-31        | Winter Recess-School Closed                           |
| -            |                                                       |
| 2            | January<br>Winter Recess – School Closed              |
| 5            | Board Meeting                                         |
| 16           | MLK Day – School Closed                               |
| 25-26        | Final Exams- 12:00 Student Dismissal                  |
| 26           | 1 <sup>st</sup> Semester Ends                         |
| 27           | Staff In-Service                                      |
| 30           | 2 <sup>nd</sup> Semester Begins                       |
|              | February                                              |
| 2            | Board Meeting                                         |
| 17           | Student Early Dismissal – 12:00                       |
| 20           | President's Day-School Closed                         |
| -            | March                                                 |
| 2            | Board Meeting                                         |
| 16           | Board Meeting                                         |
| -            | April                                                 |
| 6            | Early Dismissal – 12:00                               |
| 7-14         | Spring Recess-School Closed                           |
| 20<br>19     | Board Meeting<br>Parent/Teacher Conferences           |
| 28           | Prom- Student Early Dismissal - 12:00                 |
|              | May                                                   |
| 4            | Board Meeting                                         |
| -<br>18      | Board Meeting                                         |
| 26           | Early Dismissal – 12:00                               |
| 29           | Memorial Day-School Closed                            |
|              | June                                                  |
| 1            | Board Meeting                                         |
| 5-6          | Final Exams (Gr. 12)                                  |
| 8-12         | Senior Trip                                           |
| 12-13        | Final Exams (Gr. 9-11)                                |
| 12-15        | Student Early Dismissal – 12:00                       |
| 15<br>15     | Last Student Day                                      |
| 15<br>16     | Board Meeting<br>Last Teacher Day/Staff In-Service    |
| 16           | Graduation                                            |
|              |                                                       |
| If school is | closed for any reason days missed may                 |

## CALENDAR SUBJECT TO CHANGE

| February 2023 |        |       |      |                  |     |     |  |  |  |  |
|---------------|--------|-------|------|------------------|-----|-----|--|--|--|--|
| Sun           | Mon    | Tue   | Wed  | Thu              | Fri | Sat |  |  |  |  |
|               |        |       | (1)  | 2                | 3   | 4   |  |  |  |  |
| 5             | 6      | 7     | 8    | 9                | 10  | 11  |  |  |  |  |
| 12            | 13     | 14    | (15) | 16               | 17  | 18  |  |  |  |  |
| 19            | 20     | 21    | 22   | 23               | 24  | 25  |  |  |  |  |
| 26            | 27     | 28    |      |                  |     |     |  |  |  |  |
| Teach         | er Dav | s: 19 |      | Teacher Days: 19 |     |     |  |  |  |  |

Student Days: 19

| March 2023 |         |      |      |     |     |     |  |  |
|------------|---------|------|------|-----|-----|-----|--|--|
| Sun        | Mon     | Tue  | Wed  | Thu | Fri | Sat |  |  |
|            |         |      | (1)  | 2   | 3   | 4   |  |  |
| 5          | 6       | 7    | 8    | 9   | 10  | 11  |  |  |
| 12         | 13      | 14   | (15) | 16  | 17  | 18  |  |  |
| 19         | 20      | 21   | 22   | 23  | 24  | 25  |  |  |
| 26         | 27      | 28   | 29   | 30  | 31  |     |  |  |
| Feache     | er Dave | : 23 |      |     |     |     |  |  |

Teacher Days: 23 Student Days: 23

| April 2023 |         |        |      |     |     |     |  |  |  |
|------------|---------|--------|------|-----|-----|-----|--|--|--|
| Sun        | Mon     | Tue    | Wed  | Thu | Fri | Sat |  |  |  |
|            |         |        |      |     |     | 1   |  |  |  |
| 2          | 3       | 4      | 5    | 6   | 7   | 8   |  |  |  |
| 9          | 10      | 11     | 12   | 13  | 14  | 15  |  |  |  |
| 16         | 17      | 18     | (19) | 20  | 21  | 22  |  |  |  |
| 23         | 24      | 25     | 26   | 27  | 28  | 29  |  |  |  |
| Teach      | ner Dav | /s: 14 |      |     |     |     |  |  |  |

Student Days: 14

| May 2023                             |     |     |      |     |     |     |  |  |  |
|--------------------------------------|-----|-----|------|-----|-----|-----|--|--|--|
| Sun                                  | Mon | Tue | Wed  | Thu | Fri | Sat |  |  |  |
|                                      | 1   | 2   | (3)  | 4   | 5   | 6   |  |  |  |
| 7                                    | 8   | 9   | 10   | 11  | 12  | 13  |  |  |  |
| 14                                   | 15  | 16  | (17) | 18  | 19  | 20  |  |  |  |
| 21                                   | 22  | 23  | 24   | 25  | 26  | 27  |  |  |  |
| 28                                   | 29  | 30  | 31   |     |     |     |  |  |  |
| Teacher Days: 22<br>Student Days: 22 |     |     |      |     |     |     |  |  |  |

| June 2023 |                  |     |     |     |     |     |  |  |
|-----------|------------------|-----|-----|-----|-----|-----|--|--|
| Sun       | Mon              | Tue | Wed | Thu | Fri | Sat |  |  |
|           |                  |     |     | 1   | 2   | 3   |  |  |
| 4         | 5                | 6   | 7   | 8   | 9   | 10  |  |  |
| 11        | 12               | 13  | 14  | 15  | 16  | 17  |  |  |
| 18        | 19               | 20  | 21  | 22  | 23  | 24  |  |  |
| 25        | 26               | 27  | 28  | 29  | 30  |     |  |  |
| Teach     | Teacher Days: 12 |     |     |     |     |     |  |  |

Student Days: 11